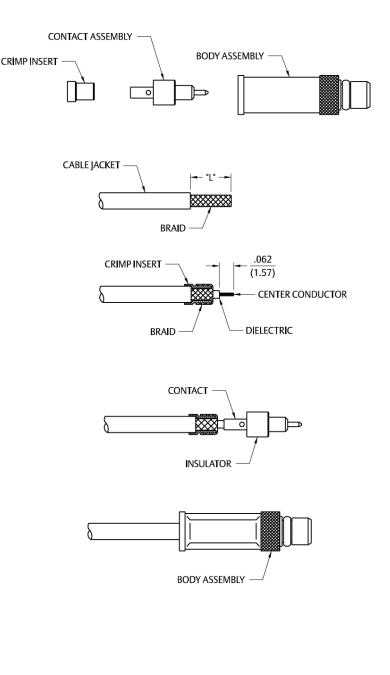

## MMCX Straight Jack for .047 Diameter and RG-178 Size Flexible Cable

- 1. Identify connector parts. (3 piece parts except bulkhead jack as shown.)
- 2. Strip cable jacket to dimensions shown. Do not nick braid or center conductor during strip operations.
- Slide crimp insert over braid and against jacket, fold braid around crimp insert. Strip dielectric to dimension shown. Tin center conductor if contact will be solder attached. Do not tin center conductor if contact is to be crimp attached.
- Assemble contact assembly onto cable as shown.
  Solder attachment: Solder contact to center conductor. Care should be taken that excess solder is not applied.
   Crimp attachment: Crimp contact to center conductor using Johnson hand tool 140-0000-952 and die set 140-0000-953. Crimp location should be centered between end of contact and cross-hole.

Crimp attachment to solid center conductor cables is not recommended.

 5. Slide body assembly over contact and crimp insert, then seat firmly onto contact. Crimp body using recommended crimp hex. Bulkhead jack requires 140-000-951 dieset. Maintain forward pressure on cable while crimping.

| Cable Group   | Part No.                     | "L"                        | Crimp Hex                                                  |
|---------------|------------------------------|----------------------------|------------------------------------------------------------|
| .047 Flexible | 135-3336-001<br>135-3336-401 | .135 (3.43)<br>.135 (3.43) | .105 (2.67) x .250 (6.35) W<br>.105 (2.67) x .250 (6.35) W |
| RG-178/U, 196 | 135-3302-001<br>135-3302-401 | .185 (4.67)<br>.185 (4.67) | .105 (2.67) x .250 (6.35) W                                |
| .047 Flexible | 135-9436-001                 | .135 (3.43)                | .105 (2.67) x .250 (6.35) W<br>.105 (2.67) x .250 (6.35) W |
| RG-178/U, 196 | 135-9402-001                 | .185 (4.67)                | .105 (2.67) x .250 (6.35) W                                |