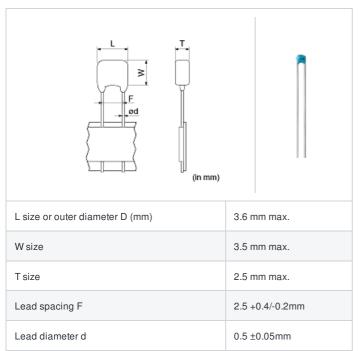

## RCE5C2A331J0DBH03A "#" indicates a package specification code.























< List of part numbers with package codes > RCE5C2A331J0DBH03A

## **Shape**



## Notes

Meet LF(Lead Free)[%LF: Lead content is less than 1000 ppm.], HF(Halogen Free)



| Packaging | Specifications        | Minimum quantity |
|-----------|-----------------------|------------------|
| А         | Ammo pack taping type | 2000             |

## **Specifications**

| Capacitance                                      | 330pF ±5%                                              |
|--------------------------------------------------|--------------------------------------------------------|
| Rated voltage                                    | 100Vdc                                                 |
| Temperature characteristics (complied standard)  | C0G(EIA)                                               |
| Capacitance change rate                          | ±5%