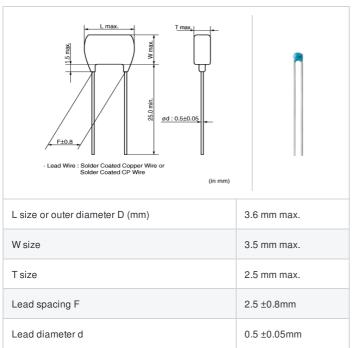

## RCE5C2A331J0A2H03B "#" indicates a package specification code.























< List of part numbers with package codes > RCE5C2A331J0A2H03B

## Shape



## Notes

Meet LF(Lead Free)[\*LF: Lead content is less than 1000 ppm.], HF(Halogen Free)



| Packaging | Specifications  | Minimum quantity |
|-----------|-----------------|------------------|
| В         | Packing in bulk | 500              |

## **Specifications**

| Capacitance                                      | 330pF ±5%                                              |
|--------------------------------------------------|--------------------------------------------------------|
| Rated voltage                                    | 100Vdc                                                 |
| Temperature characteristics (complied standard)  | C0G(EIA)                                               |
| Capacitance change rate                          | ±5%