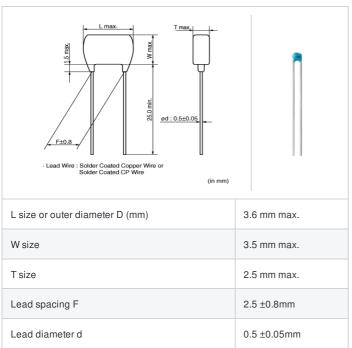

## RCE5C2A2R0C0A2H03B "#" indicates a package specification code.





















< List of part numbers with package codes > RCE5C2A2R0C0A2H03B

## Shape



## Notes

Meet LF(Lead Free)[\*LF: Lead content is less than 1000 ppm.], HF(Halogen Free)



| Packaging | Specifications  | Minimum quantity |
|-----------|-----------------|------------------|
| В         | Packing in bulk | 500              |

## **Specifications**

| Capacitance                                      | 2.0pF ±0.25pF                                          |
|--------------------------------------------------|--------------------------------------------------------|
| Rated voltage                                    | 100Vdc                                                 |
| Temperature characteristics (complied standard)  | COG(EIA)                                               |
| Capacitance change rate                          | ±0.25pF